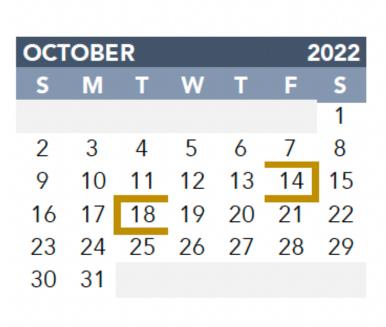

| IM   | PORTANT DAT          | ES                                            |
|------|----------------------|-----------------------------------------------|
| YR.  | Date                 | Event                                         |
|      | August 1st-12th      | Student Holiday/Professional Development      |
|      | August 15th          | 1st Day of School/Beginning Quarter 1         |
|      | September 5th        | Labor Day                                     |
| Ŋ    | October 14th         | End of Quarter 1                              |
| 2022 | October 17th         | Professional Development                      |
| ~    | October 18th         | Beginning of Quarter 2                        |
|      | November 21st - 25th | Thanksgiving Break                            |
|      | December 16th        | End of Quarter 2                              |
|      | December 19th-30th   | Winter Break                                  |
|      | January 2nd          | Student Holiday/Professional Development      |
|      | January 3rd          | Beginning of Quarter 3                        |
|      | January 16th         | Dr. Martin Luther King, Jr. Day               |
|      | January 25th         | Student Early Release/Half Day Professional D |
|      | February 15th        | Student Early Release/Half Day Professional D |
|      | February 20th        | Student Holiday/Professional Development      |
|      | March 10th           | End of Quarter 3                              |
| 23   | March 13th-17th      | Spring Break                                  |
| 2023 | March 20th           | Beginning of Quarter 4                        |
|      | April 7th            | Good Friday                                   |
|      | April 12th           | Student Early Release/Half Day Professional D |
|      | April 28th           | Battle of Flowers                             |
|      | May 17th             | Student Early Release/Half Day Professional D |
|      | May 29th             | Memorial Day                                  |
|      | June 1st             | End of Quarter 4                              |
|      |                      |                                               |